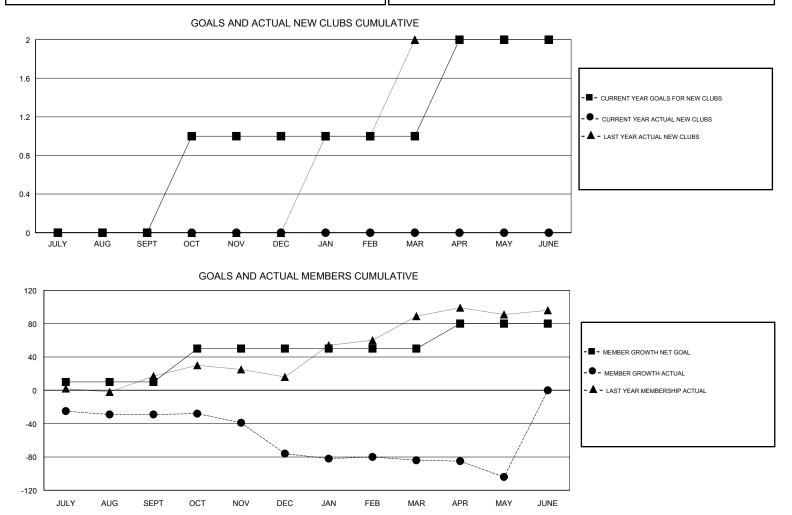

## LOCATION REP OF SOUTH AFRICA

GMT CA

| Clubs<br>RESULTS FOR 2017-2018 |   |   |   | Members<br>RESULTS FOR 2017-2018 |    |    |    |
|--------------------------------|---|---|---|----------------------------------|----|----|----|
|                                |   |   |   |                                  |    |    |    |
| JULY/AUG/SEPT                  | 0 | 0 | 0 | JULY/AUG/SEPT                    | 10 | 13 | 41 |
| OCT/NOV/DEC                    | 1 | 0 | 2 | OCT/NOV/DEC                      | 40 | 17 | 60 |
| JAN/FEB/MAR                    | 0 | 0 | 1 | JAN/FEB/MAR                      | 0  | 22 | 24 |
| APR/MAY/JUNE                   | 1 | 0 | 0 | APR/MAY/JUNE                     | 30 | 14 | 32 |

| DROPPED CLUBS: 3 |     | 22 CLUBS OF 41 ADDED 1 OR MORE<br>NEW MEMBERS | GENDER DISTRIBUTION<br>MALE 338 (53.31%<br>FEMALE 296 (46.69% |    |
|------------------|-----|-----------------------------------------------|---------------------------------------------------------------|----|
| DROPPED MEMBERS  |     |                                               | Women Percentage Fiscal Year Goal: 48%                        |    |
| DECEASED         | 4   | CLICK HERE FOR CUMULATIVE                     | TOTAL FAMILY UNIT MEMBERS                                     |    |
| CLUB CANCELLED   | 21  | MEMBERSHIP DATA                               |                                                               |    |
| OTHER            | 131 |                                               | FAMILY MEMBERS PAYING HALF<br>DUES                            | 96 |
| TOTAL            | 156 |                                               |                                                               |    |